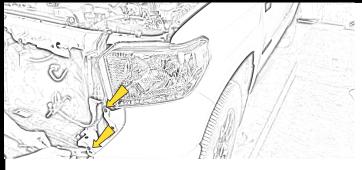

#### Step 6

Remove the bolts that secure the stock headlight housing to the vehicle frame (3 bolts total).

#### Step 8

Remove the stock headlight by carefully tugging it upward and forward.