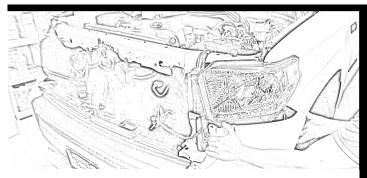

#### Step 11

Re-install the bulb into the back of your new REX headlight, along with the dust cap and headlight connector, and seat the REX headlight into your vehicle. Secure by replacing all car parts in reverse order.