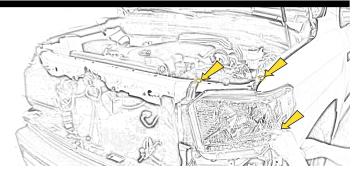

#### Step 6

Remove the bolts that secure the stock headlight housing to the vehicle frame (3 bolts total).

#### Step 8

Remove the stock headlight by carefully tugging it upward and forward.