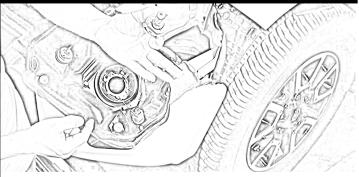

### Step 10

On the back of the stock headlight, undo the wire lock securing the bulb. Remove the bulb.