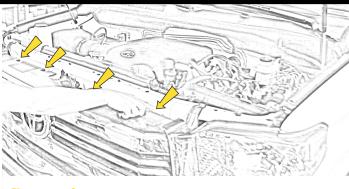

#### Step 1

Prop open the hood of your Toyota Tundra, and remove the silver 10mm bolts on top of the grille (4) bolts total).

**Step 2** Release the black clips (**2** clips total).