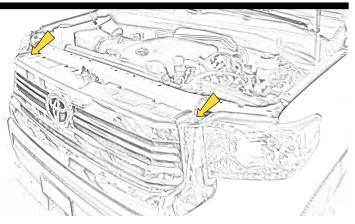

#### **Step 3**

Remove the grille by carefully pulling the top forward first, followed by the bottom.

**Step 4** Remove the black clips from the trim piece (2 clips total).