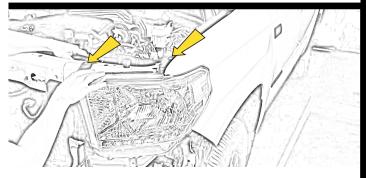

#### **Step 5**

Remove the trim piece by pulling it outwards and to the side.

**Step 7** Release the black clips (2) clips total).

**Step 9** Detach the headlight connector, and remove the dust cap from the stock headlight.